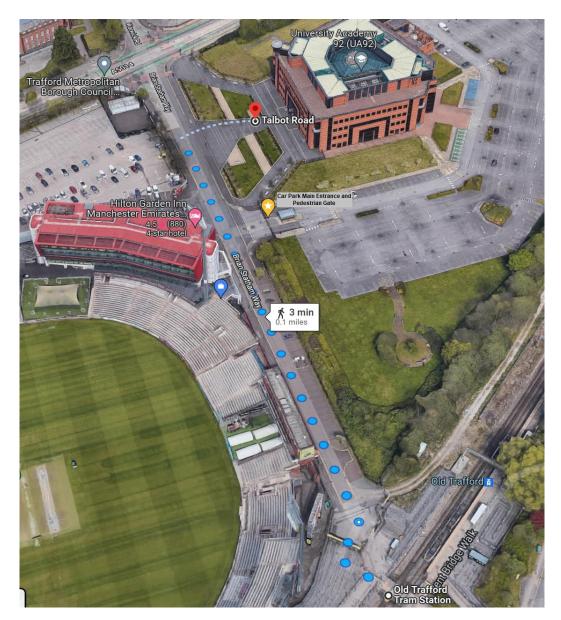

**UA92 Brian Statham Way (the corner of Talbot Road)** 

## Trafford, Manchester, M16 0PU

**Travelling by CAR.** Please press the Microsoft intercom button near the entrance gate to gain entry to the car park. There are no designated parking spaces, therefore you can park your car whenever there is a space available.

To leave car park use the pedestrians gate to the right of the car park entrance by pressing the green push bottom.

PRISS TO BUT

If you need to access car park, the code for the pedestrian gate is 1806.

**Travelling by METROLINK.** Please leave tram at the Old Trafford station.

Please ask for Microsoft at the UA92 Helpdesk.