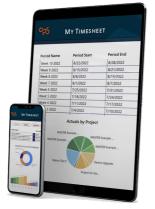

### **Timesheets**

Track time spent by team members in a simple PowerApp, visible within Microsoft Teams. Timesheets integrate directly with Project for the web and have configurable approval workflows.